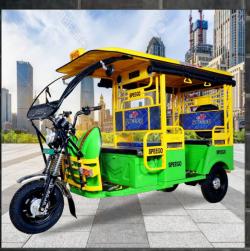

# MORNI-DLX

-A KING'S RIDE (STEEL VERSION)

## MORNI-DLX VIEWS

BOXES WITH CROME BIDDING DESIGN

STAINLESS STEEL
ARMREST WITH MUSIC SYSTEM

CENTRE LOCKING WITH WHEEL SIEZE

REAR SHOCKER

**DIMENSIONS** 

SEATING CAPACITY

**TYRE SIZE** 