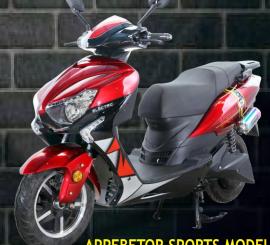

## Speego APPEBETOR 2.0

(DUAL LED HEADLIGHTS)

48V/60V 48V/60V SUPERIOR HUB MOTOR **MOTOR** 

**FORK** F: HYDRAULIC FORK,

R: SPRING HYDRAULIC FORK

APPEBETOR SPORTS MODEL

HEADLIGHT WITH LED CONSOLE PANEL

SMART DIGITAL LED METER

DUAL DISC BRAKES
WITH ALLOY RIM

SMART LED REAR LIGHTS

DIMENSIONS : 1780 X 480 X 1050

BRAKE : F/R: HYDRAULIC DISC BRAKE

METER: LED DIGITAL METER

LIGHTS : LED LIGHTS TYRE : 10" INCH

BATTERY : LITHIUM / LEAD ACID BATTERY

**CONTROLLER: 48V/60V** 

MOTOR : 48V/60V SUPERIOR HUB MOTOR

FORK : F: HYDRAULIC FORK,

R: SPRING HYDRAULIC FORK

**COLOURS AVAILABLE** 

STAINLESS STEEL ARMREST & BUMPER

MOULD BASED SPORTY BACK BOX PANEL

43MM HYDRAULIC SPEEGO SHOCKER WITH BUTTERFLY **DESIGNE & STEEL LEGGUARD** 