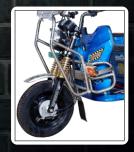

# SPEEGO-DIX

-A SPORTS RIDE (STEEL VERSION)

SPORTY DRIVER ARMREST & MOULDED DRIVER BOX

REAR SHOCKER

BOXES WITH CROME BIDDING DESIGN

LUGGAGE CARRIER & IRON MOULDED ROOF

FRONT HYDRAULIC 'SPEEGO' SHOCKER 43MM WITH BUTTERFLY & LEG GUARD

MOTOR MAX POWER : 1140 W & 48 V (INPUT) BRAKES : DRUM BRAKES, INTERNAL MOTOR TYPE : BLDC EXPANDING SHOE TYPE

CENTRE LOCKING WITH WHEEL SEIZE FEATURE

**RANGE PER CHARGE** 

FRONT HYDRAULIC FORK 43MM WITH BUTTERFLY & LEGGUARD