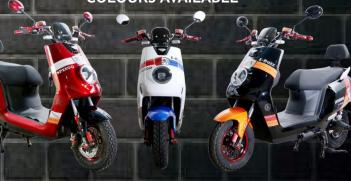

**LED LIGHTS LIGHTS** 

**TYRE 10" INCH** 

LITHIUM / LEAD ACID BATTERY **BATTERY** 

CONTROLLER 48V/60V

**MOTOR** 48V/60V SUPERIOR HUB MOTOR

**FORK** F: HYDRAULIC FORK,

R: SPRING HYDRAULIC FORK

**COLOURS AVAILABLE** 