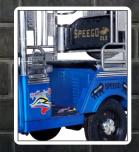

# MORNI-DLX

-A KING'S RIDE (STEEL VERSION)

## MORNI-DLX VIEWS

BOXES WITH CROME BIDDING DESIGN

STAINLESS STEEL
ARMREST WITH MUSIC SYSTEM

CENTRE LOCKING WITH WHEEL SIEZE

REAR SHOCKER

**DIMENSIONS** 

SEATING CAPACITY

**TYRE SIZE** 