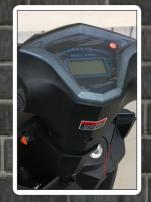

LED CONSOLE **HEADLIGHT & INDICATORS** 

**REAR LED LAMPS** 

LED DIGITAL METER

**DUAL DISC BRAKES** WITH ALLOY RIM

**DIMENSIONS** 

1900 X 550 X 1150 F/R: HYDRAULIC DISC BRAKE **BRAKE** 

LED DIGITAL METER **METER** 

## Speego APPEBETOR 2.0

(DUAL LED HEADLIGHTS)