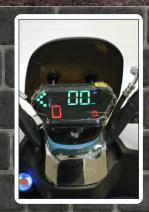

LED CONSOLE **HEADLIGHT & INDICATORS** 

**REAR LED LAMPS** 

LED DIGITAL METER

**DUAL DISC BRAKES** WITH ALLOY RIM

**DIMENSIONS** 

1900 X 550 X 1150 F/R: HYDRAULIC DISC BRAKE **BRAKE** 

LED DIGITAL METER **METER** 

**LED LIGHTS LIGHTS** 

**TYRE 10" INCH** 

LITHIUM / LEAD ACID BATTERY **BATTERY** 

CONTROLLER 48V/60V

**MOTOR** 48V/60V SUPERIOR HUB MOTOR

**FORK** F: HYDRAULIC FORK,

R: SPRING HYDRAULIC FORK

**COLOURS AVAILABLE** 