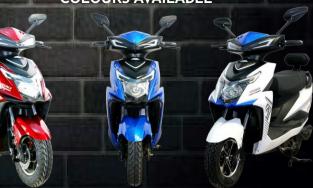

**LED LIGHTS LIGHTS** 

**TYRE 10" INCH** 

LITHIUM / LEAD ACID BATTERY **BATTERY** 

CONTROLLER 48V/60V

**MOTOR** 48V/60V SUPERIOR HUB MOTOR

**FORK** F: HYDRAULIC FORK,

R: SPRING HYDRAULIC FORK

**COLOURS AVAILABLE** 

MOTOR : 48V/60V SUPERIOR HUB MOTOR

FORK : F: HYDRAULIC FORK,

R: SPRING HYDRAULIC FORK

**COLOURS AVAILABLE** 

STAINLESS STEEL ARMREST & BUMPER

MOULD BASED SPORTY BACK BOX PANEL

43MM HYDRAULIC SPEEGO SHOCKER WITH BUTTERFLY **DESIGNE & STEEL LEGGUARD** 