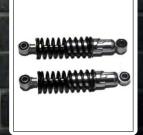

: 1140 W & 48 V (INPUT)

**BLDC** 

**MAX SPEED** 

CONTROLLER

CHARGER

**BRAKES** 

FRONT SHOCKER

: 25 KM / HR

: 24 TUBES 50 AMP.

: 15 AH SMPS AXIOM/UTL

**HELICAL SPRING WITH HYDRAULIC** TELESCOPIC SHOCK ABSORBER

: LEAF SPRING WITH **REAR SUSPENSION REAR SHOCKER** 

> : DRUM BRAKES, INTERNAL **EXPANDING SHOE TYPE**

**CHARGER** 

**BRAKES** 

24 TUBES 50 AMP.

: 15 AH SMPS AXIOM/UTL

: 25 KM / HR

FRONT SHOCKER

**HELICAL SPRING WITH HYDRAULIC** 

TELESCOPIC SHOCK ABSORBER

**REAR SUSPENSION** 

: LEAF SPRING WITH

**REAR SHOCKER** 

: DRUM BRAKES, INTERNAL

**EXPANDING SHOE TYPE** 