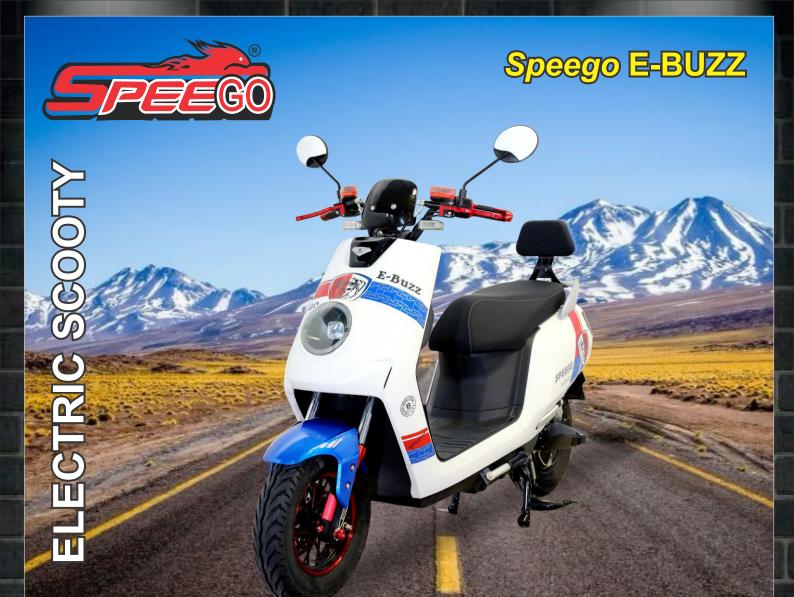

* 



LED DIGITAL METER



**DUAL DISC BRAKES** WITH ALLOY RIM

**DIMENSIONS** 

1900 X 550 X 1150 F/R: HYDRAULIC DISC BRAKE **BRAKE** 

LED DIGITAL METER **METER** 

**LED LIGHTS LIGHTS** 

**TYRE 10" INCH** 

LITHIUM / LEAD ACID BATTERY **BATTERY** 

CONTROLLER 48V/60V

**MOTOR** 48V/60V SUPERIOR HUB MOTOR

**FORK** F: HYDRAULIC FORK,

R: SPRING HYDRAULIC FORK

**COLOURS AVAILABLE** 





## Speego APPEBETOR 2.0

(DUAL LED HEADLIGHTS)









#### TECHNICAL SPECIFICATIONS:-

1900 X 550 X 1150

DIMENSIONS BRAKE F/R: HYDRAULIC DISC BRAKE

**METER LED DIGITAL METER** 

**LED LIGHTS LIGHTS** TYRE 10" INCH

LITHIUM / LEAD ACID BATTERY **BATTERY** 

**CONTROLLER** 

48V/60V 48V/60V SUPERIOR HUB MOTOR **MOTOR** 

**FORK** F: HYDRAULIC FORK,

R: SPRING HYDRAULIC FORK



APPEBETOR SPORTS MODEL





HEADLIGHT WITH LED CONSOLE PANEL



SMART DIGITAL LED METER



DUAL DISC BRAKES
WITH ALLOY RIM



SMART LED REAR LIGHTS

DIMENSIONS : 1780 X 480 X 1050

BRAKE : F/R: HYDRAULIC DISC BRAKE

METER: LED DIGITAL METER

LIGHTS : LED LIGHTS TYRE : 10" INCH

BATTERY : LITHIUM / LEAD ACID BATTERY

**CONTROLLER: 48V/60V** 

MOTOR : 48V/60V SUPERIOR HUB MOTOR

FORK : F: HYDRAULIC FORK,

R: SPRING HYDRAULIC FORK

**COLOURS AVAILABLE** 







STAINLESS STEEL ARMREST & BUMPER



MOULD BASED SPORTY BACK BOX PANEL



43MM HYDRAULIC SPEEGO SHOCKER WITH BUTTERFLY **DESIGNE & STEEL LEGGUARD** 



**LUGGAGE CARRIER** & IRON ROOF

#### TECHNICAL SPECIFICATIONS:-

| DIMENSIONS       |  |
|------------------|--|
| SEATING CAPACITY |  |

**BATTERY TYPE** 

TYRE SIZE

**ELECTRICITY CONSUMPTION** 

**CHARGING