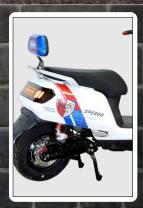

/R: HYDRAULIC DISC BRAKE **BRAKE** 

LED DIGITAL METER **METER** 

**LED LIGHTS LIGHTS** 

**TYRE 10" INCH** 

LITHIUM / LEAD ACID BATTERY **BATTERY** 

CONTROLLER 48V/60V

**MOTOR** 48V/60V SUPERIOR HUB MOTOR

**FORK** F: HYDRAULIC FORK,

R: SPRING HYDRAULIC FORK

**COLOURS AVAILABLE** 





## Speego APPEBETOR 2.0

(DUAL LED HEADLIGHTS)









#### TECHNICAL SPECIFICATIONS:-

1900 X 550 X 1150

DIMENSIONS BRAKE F/R: HYDRAULIC DISC BRAKE

**METER LED DIGITAL METER** 

**LED LIGHTS LIGHTS** TYRE 10" INCH

LITHIUM / LEAD ACID BATTERY **BATTERY** 

**CONTROLLER** 

48V/60V 48V/60V SUPERIOR HUB MOTOR **MOTOR** 

**FORK** F: HYDRAULIC FORK,

R: SPRING HYDRAULIC FORK



APPEBETOR SPORTS MODEL





HEADLIGHT WITH LED CONSOLE PANEL



SMART DIGITAL LED METER



DUAL DISC BRAKES
WITH ALLOY RIM



SMART LED REAR LIGHTS

DIMENSIONS : 1780 X 480 X 1050

BRAKE : F/R: HYDRAULIC DISC BRAKE

METER: LED DIGITAL METER

LIGHTS : LED LIGHTS TYRE : 10" INCH

BATTERY : LITHIUM / LEAD ACID BATTERY

**CONTROLLER: 48V/60V** 

MOTOR : 48V/60V SUPERIOR HUB MOTOR

FORK : F: HYDRAULIC FORK,

R: SPRING HYDRAULIC FORK

**COLOURS AVAILABLE** 







STAINLESS STEEL ARMREST & BUMPER



MOULD BASED SPORTY BACK BOX PANEL



43MM HYDRAULIC SPEEGO SHOCKER WITH BUTTERFLY **DESIGNE & STEEL LEGGUARD** 



**LUGGAGE CARRIER** & IRON ROOF

#### TECHNICAL SPECIFICATIONS:-

| DIMENSIONS       |  |
|------------------|--|
| SEATING CAPACITY |  |

**BATTERY TYPE** 

TYRE SIZE

**ELECTRICITY CONSUMPTION** 

**CHARGING TIME** 

**RANGE PER CHARGE** 

**MOTOR TYPE** 

**MOTOR MAX POWER** 

: 2780X1000X1780

4+1+(40 KG