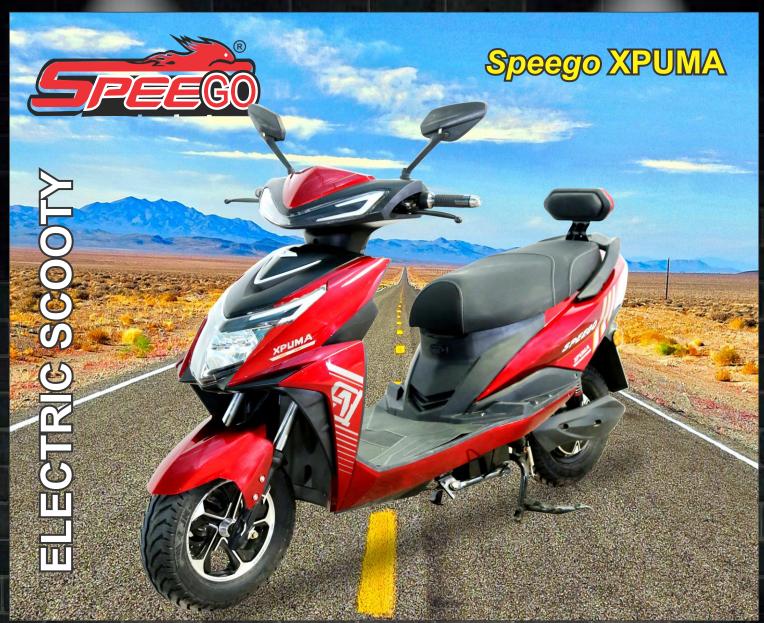

SPEEGO VEHICLES CO. PVT. LIMITED is one of the India's largest E-Vehicle company with a Pan India presence. SPEEGO VEHICLES introduced the Special purpose Vehicle for last Mile Connectivity: E-Rickshaw the SPEEGO, MORNI & for distribution & loading purpose: E-Cart the SPEEGO-CR. India's first indigenously developed Electric Vehicle which changed the Indian Electric Vehicle market significantly both in volume and character. Today SPEEGO VEHICLES has a wide range of E Vehicles & Now in 2019 SPEEGO VEHICLES has decided to Introduce Electric Scooty in India.

## Speego APPEBETOR 2.0

(DUAL LED HEADLIGHTS)