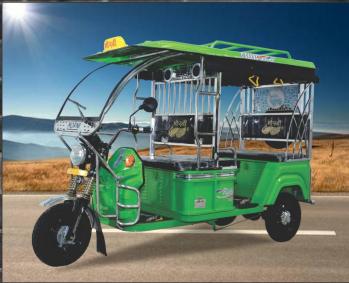

# MORNI-DLX

-A KING'S RIDE (STEEL VERSION)

## MORNI-DLX VIEWS

BOXES WITH CROME BIDDING DESIGN

STAINLESS STEEL
ARMREST WITH MUSIC SYSTEM

CENTRE LOCKING WITH WHEEL SIEZE

REAR SHOCKER

**DIMENSIONS** 

SEATING CAPACITY

**TYRE SIZE** 

**BATTERY TYPE** EXIDE/TRONTEK/EASTMAN

**ELECTRICITY CONSUMPTION** 

**CHARGING TIME** 

**RANGE PER CHARGE** 

**MOTOR MAX POWER** 

**MOTOR TYPE** 

2780X1000X1780

4+1+(40 KG LUGGAGE)

3.75X12

5-6 UNIT

**7-9 HOURS** 

\*90 KM & ABOVE

1140 W & 48 V (INPUT)

**BLDC** 

**MAX SPEED** 

CONTROLLER

**CHARGER** 

**BRAKES** 

24 TUBES 50 AMP.

: 15 AH SMPS AXIOM/UTL

: 25 KM / HR

FRONT SHOCKER

**HELICAL SPRING WITH HYDRAULIC** 

TELESCOPIC SHOCK ABSORBER

**REAR SUSPENSION** 

: LEAF SPRING WITH

**REAR SHOCKER** 

: DRUM BRAKES, INTERNAL

**EXPANDING SHOE TYPE** 