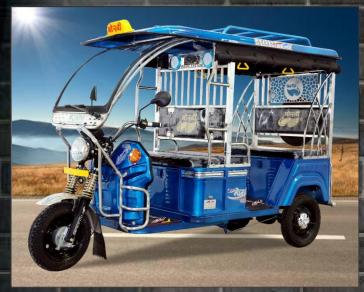

## Speego APPEBETOR 2.0

(DUAL LED HEADLIGHTS)

#### TECHNICAL SPECIFICATIONS:-

1900 X 550 X 1150

DIMENSIONS BRAKE F/R: HYDRAULIC DISC BRAKE

**METER LED DIGITAL METER** 

**LED LIGHTS LIGHTS** TYRE 10" INCH

LITHIUM / LEAD ACID BATTERY **BATTERY** 

**CONTROLLER** 