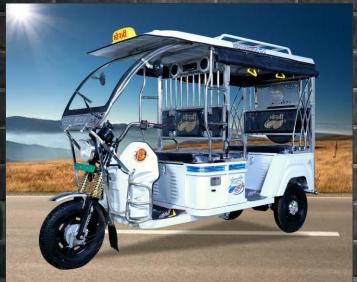

# SPEEGO-DIX

-A SPORTS RIDE (STEEL VERSION)

SPORTY DRIVER ARMREST & MOULDED DRIVER BOX

REAR SHOCKER

BOXES WITH CROME BIDDING DESIGN

LUGGAGE CARRIER & IRON MOULDED ROOF

FRONT HYDRAULIC 'SPEEGO' SHOCKER 43MM WITH BUTTERFLY & LEG GUARD

WITH LED LIGHTS

**CENTRE LOCK & MUSIC SYSTEM** 

DIMENSIONS : 2780X1000X1780 | MAX SPEED : 25 KM / HR
SEATING CAPACITY : 4+1+(40 KG LUGGAGE) | CONTROLLER : 24 TUBES 50 AMP.

TYRE SIZE : 3.75X12 CHARGER : 15 AH SMPS AXIOM/UTL

BATTERY TYPE : EXIDE/TRONTEK/EASTMAN FRONT SHOCKER : HELICAL SPRING WITH HYDRAULIC

ELECTRICITY CONSUMPTION : 5-6 UNIT TELESCOPIC SHOCK ABSORBER

CHARGING TIME : 7-9 HOURS REAR SUSPENSION : LEAF SPRING WITH
RANGE PER CHARGE : \*90 KM & ABOVE REAR SHOCKER

MOTOR MAX POWER : 1140 W & 48 V (INPUT) BRAKES : DRUM BRAKES, INTERNAL MOTOR TYPE : BLDC EXPANDING SHOE TYPE

CENTRE LOCKING WITH WHEEL SEIZE FEATURE

**RANGE PER CHARGE** 

FRONT HYDRAULIC FORK 43MM WITH BUTTERFLY & LEGGUARD

: \*90 KM & ABOVE

MUSIC SYSTEM WITH PANEL

STRONG CHASSI

**REAR SHOCKER** 