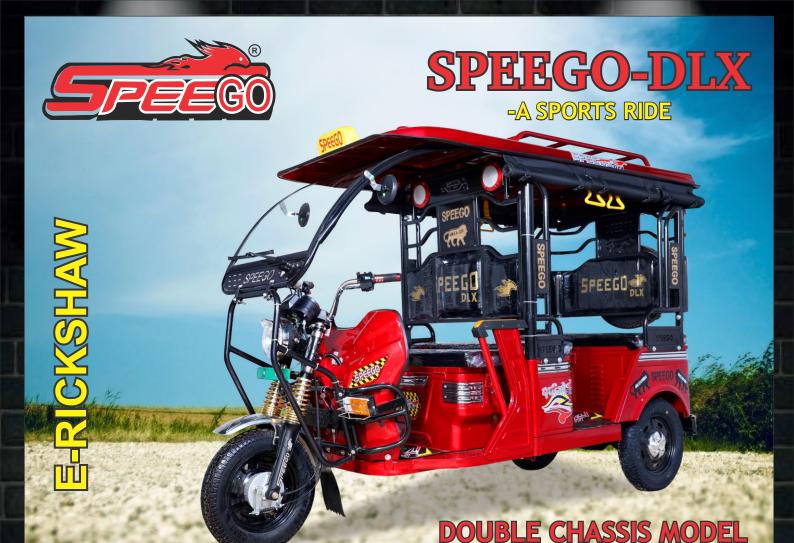

# SPEEGO-DIX

-A SPORTS RIDE (STEEL VERSION)

SPORTY DRIVER ARMREST & MOULDED DRIVER BOX

REAR SHOCKER

BOXES WITH CROME BIDDING DESIGN

LUGGAGE CARRIER & IRON MOULDED ROOF

FRONT HYDRAULIC 'SPEEGO' SHOCKER 43MM WITH BUTTERFLY & LEG GUARD

WITH LED LIGHTS

**CENTRE LOCK & MUSIC SYSTEM** 

DIMENSIONS : 2780X1000X1780 | MAX SPEED : 25 KM / HR
SEATING CAPACITY : 4+1+(40 KG LUGGAGE) | CONTROLLER : 24 TUBES 50 AMP.

TYRE SIZE : 3.75X12 CHARGER : 15 AH SMPS AXIOM/UTL