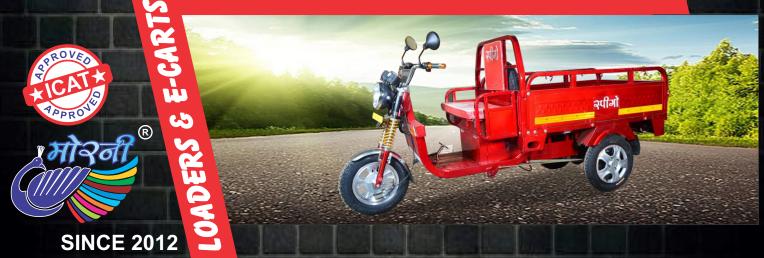

SPEEGO VEHICLES CO. PVT. LIMITED is one of the India's largest E-Vehicle company with a Pan India presence. SPEEGO VEHICLES introduced the Special purpose Vehicle for last Mile Connectivity: E-Rickshaw the SPEEGO, MORNI & for distribution & loading purpose: E-Cart the SPEEGO-CR. India's first indigenously developed Electric Vehicle which changed the Indian Electric Vehicle market significantly both in volume and character. Today SPEEGO VEHICLES has a wide range of E Vehicles & Now in 2019 SPEEGO VEHICLES has decided to Introduce Electric Scooty in India.