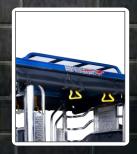

## MORNI-DLX VIEWS

BOXES WITH CROME BIDDING DESIGN

STAINLESS STEEL
ARMREST WITH MUSIC SYSTEM

CENTRE LOCKING WITH WHEEL SIEZE

REAR SHOCKER

**DIMENSIONS** 

SEATING CAPACITY

**TYRE SIZE** 

# SPEEGO-DIX

-A SPORTS RIDE (STEEL VERSION)

SPORTY DRIVER ARMREST & MOULDED DRIVER BOX

REAR SHOCKER

BOXES WITH CROME BIDDING DESIGN

LUGGAGE CARRIER & IRON MOULDED ROOF

FRONT HYDRAULIC 'SPEEGO' SHOCKER 43MM WITH BUTTERFLY & LEG GUARD