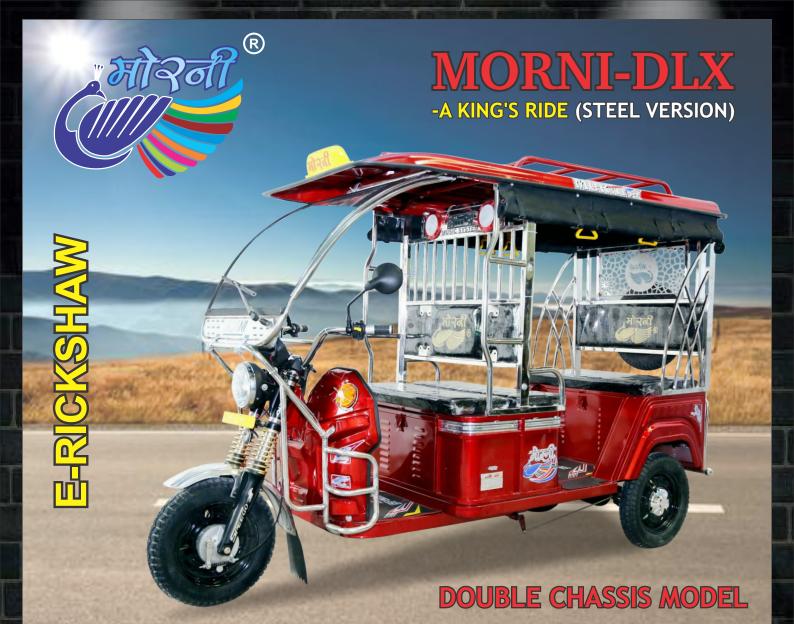

# MORNI-DLX

-A KING'S RIDE (STEEL VERSION)

## MORNI-DLX VIEWS

BOXES WITH CROME BIDDING DESIGN

STAINLESS STEEL
ARMREST WITH MUSIC SYSTEM

CENTRE LOCKING WITH WHEEL SIEZE

REAR SHOCKER

**DIMENSIONS** 

SEATING CAPACITY

**TYRE SIZE** 