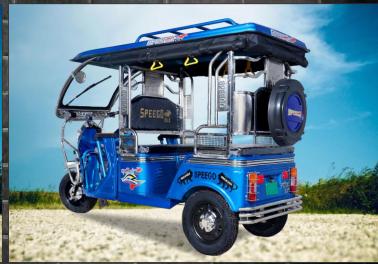

# SPEEGO-DIX

-A SPORTS RIDE (STEEL VERSION)

SPORTY DRIVER ARMREST & MOULDED DRIVER BOX

REAR SHOCKER

BOXES WITH CROME BIDDING DESIGN

LUGGAGE CARRIER & IRON MOULDED ROOF

FRONT HYDRAULIC 'SPEEGO' SHOCKER 43MM WITH BUTTERFLY & LEG GUARD

WITH LED LIGHTS

**CENTRE LOCK & MUSIC SYSTEM** 

DIMENSIONS : 2780X1000X1780 | MAX SPEED : 25 KM / HR
SEATING CAPACITY : 4+1+(40 KG LUGGAGE) | CONTROLLER : 24 TUBES 50 AMP.

TYRE SIZE : 3.75X12 CHARGER : 15 AH SMPS AXIOM/UTL