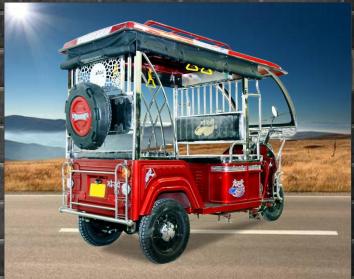

#### TECHNICAL SPECIFICATIONS:-

| DIMENSIONS              | : 2780X1000X1780        | MAX SPEED       | : 25 KM / HR                    |
|-------------------------|-------------------------|-----------------|---------------------------------|
| SEATING CAPACITY        | : 1+310 KG LUGGAGE      | CONTROLLER      | : 24 TUBES 50 AMP.              |
| TYRE SIZE               | : 3.75X12               | CHARGER         | : 15 AH SMPS AXIOM/UTL          |
| BATTERY TYPE            | : EXIDE/TRONTEK/EASTMAN | FRONT SHOCKER   | : HELICAL SPRING WITH HYDRAULIC |
| ELECTRICITY CONSUMPTION | : 5-6 UNIT              |                 | TELESCOPIC SHOCK ABSORBER       |
| CHARGING TIME           | : 7-9 HOURS             | REAR SUSPENSION | : LEAF SPRING WITH              |

MOTOR MAX POWER : 1620 W & 48 V (INPUT) BRAKES : DRUM BRAKES, INTERNAL EXPANDING SHOE TYPE