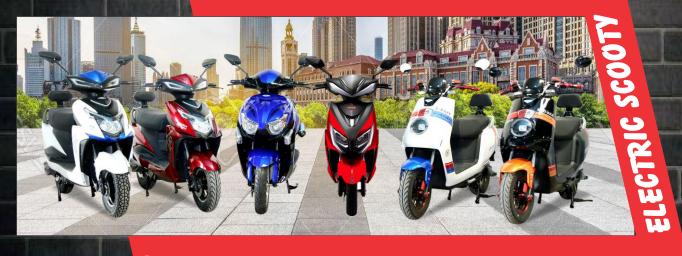

SPEEGO VEHICLES CO. PVT. LIMITED is one of the India's largest E-Vehicle company with a Pan India presence. SPEEGO VEHICLES introduced the Special purpose Vehicle for last Mile Connectivity: E-Rickshaw the SPEEGO, MORNI & for distribution & loading purpose: E-Cart the SPEEGO-CR. India's first indigenously developed Electric Vehicle which changed the Indian Electric Vehicle market significantly both in volume and character. Today SPEEGO VEHICLES has a wide range of E Vehicles & Now in 2019 SPEEGO VEHICLES has decided to Introduce Electric Scooty in India.