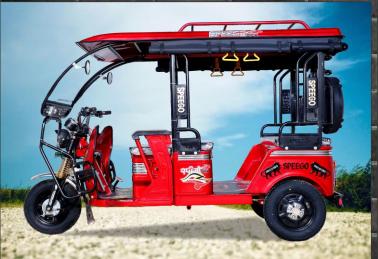

# SPEEGO-DIX

-A SPORTS RIDE (STEEL VERSION)

SPORTY DRIVER ARMREST & MOULDED DRIVER BOX

REAR SHOCKER

BOXES WITH CROME BIDDING DESIGN

LUGGAGE CARRIER & IRON MOULDED ROOF

FRONT HYDRAULIC 'SPEEGO' SHOCKER 43MM WITH BUTTERFLY & LEG GUARD

WITH LED LIGHTS

**CENTRE LOCK & MUSIC SYSTEM** 

DIMENSIONS : 2780X1000X1780 | MAX SPEED : 25 KM / HR
SEATING CAPACITY : 4+1+(40 KG LUGGAGE) | CONTROLLER : 24 TUBES 50 AMP.

TYRE SIZE : 3.75X12 CHARGER : 15 AH SMPS AXIOM/UTL

BATTERY TYPE : EXIDE/TRONTEK/EASTMAN FRONT SHOCKER : HELICAL SPRING WITH HYDRAULIC

ELECTRICITY CONSUMPTION : 5-6 UNIT TELESCOPIC SHOCK ABSORBER

CHARGING TIME : 7-9 HOURS REAR SUSPENSION : LEAF SPRING WITH
RANGE PER CHARGE : \*90 KM & ABOVE REAR SHOCKER

MOTOR MAX POWER : 1140 W & 48 V (INPUT) BRAKES : DRUM BRAKES, INTERNAL MOTOR TYPE : BLDC EXPANDING SHOE TYPE

CENTRE LOCKING WITH WHEEL SEIZE FEATURE

**RANGE PER CHARGE** 

FRONT HYDRAULIC FORK 43MM WITH BUTTERFLY & LEGGUARD