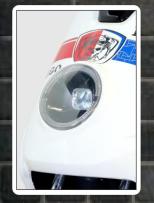

LED CONSOLE **HEADLIGHT & INDICATORS** 

**REAR LED LAMPS** 

LED DIGITAL METER

**DUAL DISC BRAKES** WITH ALLOY RIM

**DIMENSIONS** 

1900 X 550 X 1150 F/R: HYDRAULIC DISC BRAKE **BRAKE** 

LED DIGITAL METER **METER** 