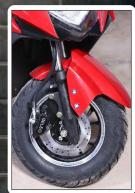

LED CONSOLE **HEADLIGHT & INDICATORS** 

**REAR LED LAMPS** 

LED DIGITAL METER

**DUAL DISC BRAKES** WITH ALLOY RIM

**DIMENSIONS** 

1900 X 550 X 1150 F/R: HYDRAULIC DISC BRAKE **BRAKE** 

LED DIGITAL METER **METER** 

**LED LIGHTS LIGHTS** 

**TYRE 10" INCH** 

LITHIUM / LEAD ACID BATTERY **BATTERY** 

CONTROLLER 48V/60V

**MOTOR** 48V/60V SUPERIOR HUB MOTOR

**FORK** F: HYDRAULIC FORK,

R: SPRING HYDRAULIC FORK

**COLOURS AVAILABLE** 