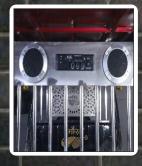

LED CONSOLE **HEADLIGHT & INDICATORS** 

**REAR LED LAMPS** 

LED DIGITAL METER

**DUAL DISC BRAKES** WITH ALLOY RIM

**DIMENSIONS** 

1900 X 550 X 1150 F/R: HYDRAULIC DISC BRAKE **BRAKE** 

LED DIGITAL METER **METER** 

**LED LIGHTS LIGHTS** 

**TYRE 10" INCH** 

LITHIUM / LEAD ACID BATTERY **BATTERY** 

CONTROLLER 48V/60V

**MOTOR** 48V/60V SUPERIOR HUB MOTOR

**FORK** F: HYDRAULIC FORK,

R: SPRING HYDRAULIC FORK

**COLOURS AVAILABLE** 