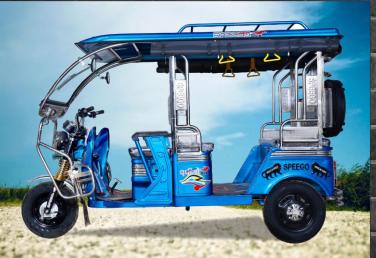

# MORNI-DLX

-A KING'S RIDE (STEEL VERSION)

## MORNI-DLX VIEWS

BOXES WITH CROME BIDDING DESIGN

STAINLESS STEEL
ARMREST WITH MUSIC SYSTEM

CENTRE LOCKING WITH WHEEL SIEZE

REAR SHOCKER

**DIMENSIONS** 

SEATING CAPACITY

**TYRE SIZE** 