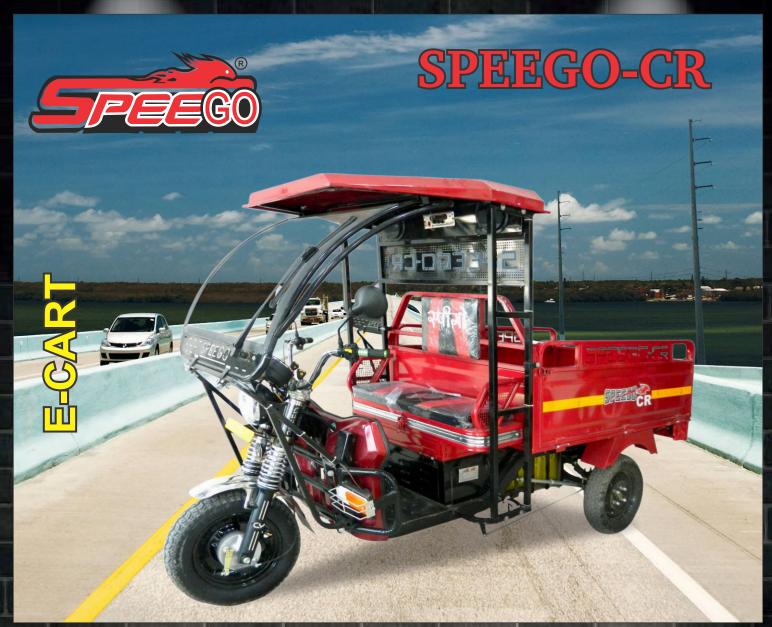

SPEEGO VEHICLES CO. PVT. LIMITED is one of the India's largest E-Vehicle company with a Pan India presence. SPEEGO VEHICLES introduced the Special purpose Vehicle for last Mile Connectivity: E-Rickshaw the SPEEGO, MORNI & for distribution & loading purpose: E-Cart the SPEEGO-CR. India's first indigenously developed Electric Vehicle which changed the Indian Electric Vehicle market significantly both in volume and character. Today SPEEGO VEHICLES has a wide range of E Vehicles & Now in 2019 SPEEGO VEHICLES has decided to Introduce Electric Scooty in India.

**LUGGAGE CARRIER** & IRON ROOF