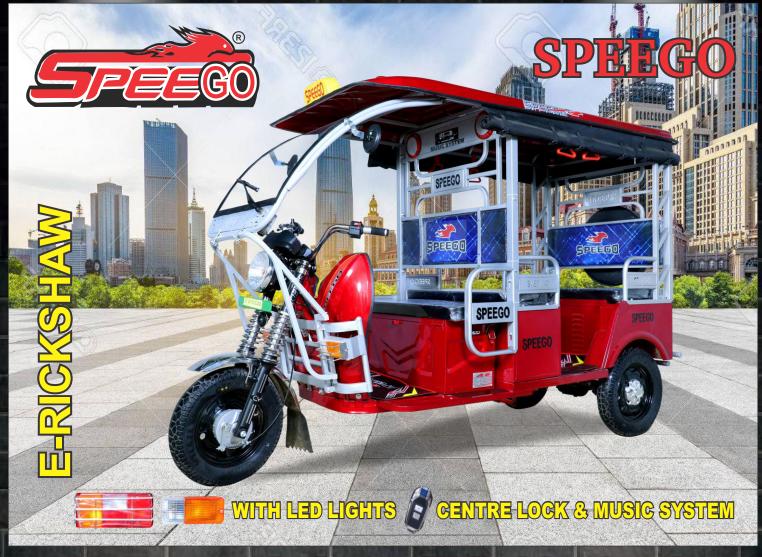

# SPEEGO-DIX

-A SPORTS RIDE (STEEL VERSION)

SPORTY DRIVER ARMREST & MOULDED DRIVER BOX

REAR SHOCKER

BOXES WITH CROME BIDDING DESIGN

LUGGAGE CARRIER & IRON MOULDED ROOF

FRONT HYDRAULIC 'SPEEGO' SHOCKER 43MM WITH BUTTERFLY & LEG GUARD

WITH LED LIGHTS

**CENTRE LOCK & MUSIC SYSTEM** 

DIMENSIONS : 2780X1000X1780 | MAX SPEED : 25 KM / HR
SEATING CAPACITY : 4+1+(40 KG LUGGAGE) | CONTROLLER : 24 TUBES 50 AMP.

TYRE SIZE : 3.75X12 CHARGER : 15 AH SMPS AXIOM/UTL

BATTERY TYPE : EXIDE/TRONTEK/EASTMAN FRONT SHOCKER : HELICAL SPRING WITH HYDRAULIC

ELECTRICITY CONSUMPTION : 5-6 UNIT TELESCOPIC SHOCK ABSORBER

CHARGING TIME : 7-9 HOURS REAR SUSPENSION : LEAF SPRING WITH
RANGE PER CHARGE : \*90 KM & ABOVE REAR SHOCKER

MOTOR MAX POWER : 1140 W & 48 V (INPUT) BRAKES : DRUM BRAKES, INTERNAL MOTOR TYPE : BLDC EXPANDING SHOE TYPE

CENTRE LOCKING WITH WHEEL SEIZE FEATURE

**RANGE PER CHARGE** 

FRONT HYDRAULIC FORK 43MM WITH BUTTERFLY & LEGGUARD

: \*90 KM & ABOVE

MUSIC SYSTEM WITH PANEL

STRONG CHASSI

**REAR SHOCKER** 