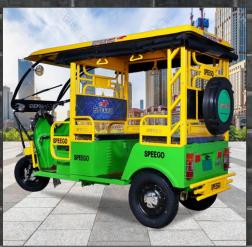

# MORNI-DLX

-A KING'S RIDE (STEEL VERSION)

## MORNI-DLX VIEWS

BOXES WITH CROME BIDDING DESIGN

STAINLESS STEEL
ARMREST WITH MUSIC SYSTEM

CENTRE LOCKING WITH WHEEL SIEZE

REAR SHOCKER

**DIMENSIONS** 

SEATING CAPACITY

**TYRE SIZE** 