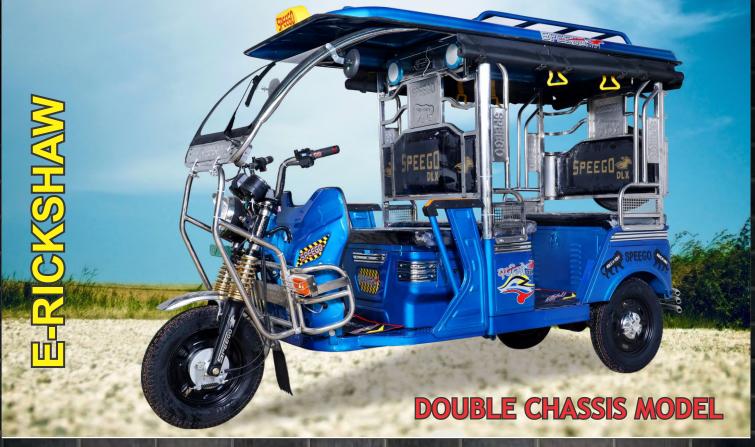

# MORNI-DLX

-A KING'S RIDE (STEEL VERSION)

## MORNI-DLX VIEWS

BOXES WITH CROME BIDDING DESIGN

STAINLESS STEEL
ARMREST WITH MUSIC SYSTEM

CENTRE LOCKING WITH WHEEL SIEZE

REAR SHOCKER

**DIMENSIONS** 

SEATING CAPACITY

**TYRE SIZE** 

**BATTERY TYPE** EXIDE/TRONTEK/EASTMAN

**ELECTRICITY CONSUMPTION** 

**CHARGING TIME** 

**RANGE PER CHARGE** 

**MOTOR MAX POWER** 

**MOTOR TYPE** 

2780X1000X1780

4+1+(40 KG LUGGAGE)

3.75X12

5-6 UNIT

**7-9 HOURS** 

\*90 KM & ABOVE

1140 W & 48 V (INPUT)

**BLDC** 

**MAX SPEED** 

CONTROLLER

**CHARGER** 

**BRAKES** 

24 TUBES 50 AMP.

: 15 AH SMPS AXIOM/UTL

: 25 KM / HR

FRONT SHOCKER

**HELICAL SPRING WITH HYDRAULIC** 

TELESCOPIC SHOCK ABSORBER

**REAR SUSPENSION** 

: LEAF SPRING WITH

**REAR SHOCKER** 

: DRUM BRAKES, INTERNAL

**EXPANDING SHOE TYPE** 