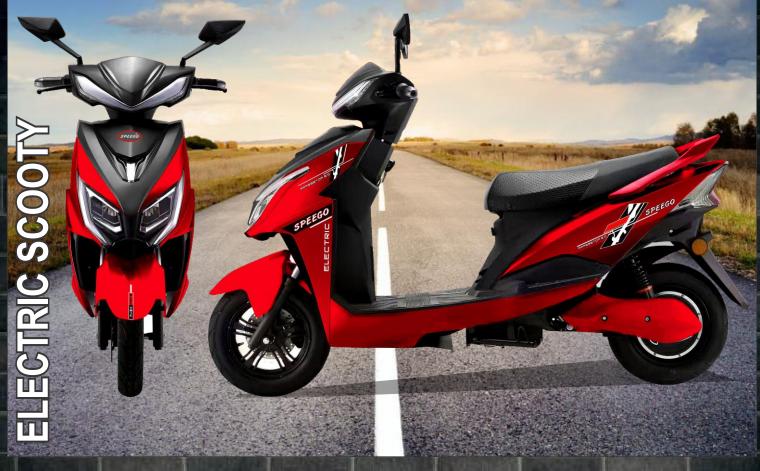

SPEEGO VEHICLES CO. PVT. LIMITED is one of the India's largest E-Vehicle company with a Pan India presence. SPEEGO VEHICLES introduced the Special purpose Vehicle for last Mile Connectivity: E-Rickshaw the SPEEGO, MORNI & for distribution & loading purpose: E-Cart the SPEEGO-CR. India's first indigenously developed Electric Vehicle which changed the Indian Electric Vehicle market significantly both in volume and character. Today SPEEGO VEHICLES has a wide range of E Vehicles & Now in 2019 SPEEGO VEHICLES has decided to Introduce Electric Scooty in India.

LED CONSOLE **HEADLIGHT & INDICATORS** 

**REAR LED LAMPS** 

LED DIGITAL METER

**DUAL DISC BRAKES** WITH ALLOY RIM

**DIMENSIONS** 

1900 X 550 X 1150 F/R: HYDRAULIC DISC BRAKE **BRAKE** 

LED DIGITAL METER **METER** 

**LED LIGHTS LIGHTS** 

**TYRE 10" INCH** 

LITHIUM / LEAD ACID BATTERY **BATTERY** 

CONTROLLER 48V/60V

**MOTOR** 48V/60V SUPERIOR HUB MOTOR

**FORK** F: HYDRAULIC FORK,

R: SPRING HYDRAULIC FORK

**COLOURS AVAILABLE** 