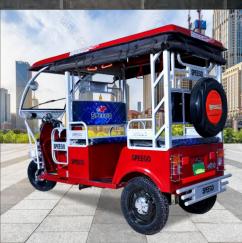

SPEEGO VEHICLES CO. PVT. LIMITED is one of the India's largest E-Vehicle company with a Pan India presence. SPEEGO VEHICLES introduced the Special purpose Vehicle for last Mile Connectivity: E-Rickshaw the SPEEGO, MORNI & for distribution & loading purpose: E-Cart the SPEEGO-CR. India's first indigenously developed Electric Vehicle which changed the Indian Electric Vehicle market significantly both in volume and character. Today SPEEGO VEHICLES has a wide range of E Vehicles & Now in 2019 SPEEGO VEHICLES has decided to Introduce Electric Scooty in India.

**LUGGAGE CARRIER** & IRON ROOF