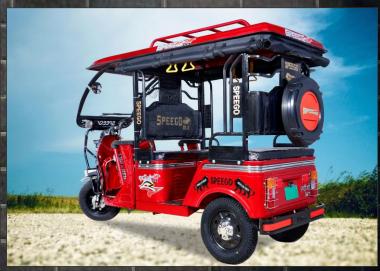

# SPEEGO-DIX

-A SPORTS RIDE (STEEL VERSION)

SPORTY DRIVER ARMREST & MOULDED DRIVER BOX

REAR SHOCKER

BOXES WITH CROME BIDDING DESIGN

LUGGAGE CARRIER & IRON MOULDED ROOF

FRONT HYDRAULIC 'SPEEGO' SHOCKER 43MM WITH BUTTERFLY & LEG GUARD

WITH LED LIGHTS

**CENTRE LOCK & MUSIC SYSTEM** 

DIMENSIONS : 2780X1000X1780 | MAX SPEED : 25 KM / HR
SEATING CAPACITY : 4+1+(40 KG LUGGAGE) | CONTROLLER : 24 TUBES 50 AMP.

TYRE SIZE : 3.75X12 CHARGER : 15 AH SMPS AXIOM/UTL

BATTERY TYPE : EXIDE/TRONTEK/EASTMAN FRONT SHOCKER : HELICAL SPRING WITH HYDRAULIC

ELECTRICITY CONSUMPTION : 5-6 UNIT TELESCOPIC SHOCK ABSORBER

CHARGING TIME : 7-9 HOURS REAR SUSPENSION : LEAF SPRING WITH
RANGE PER CHARGE : \*90 KM & ABOVE REAR SHOCKER

MOTOR MAX POWER : 1140 W & 48 V (INPUT) BRAKES : DRUM BRAKES, INTERNAL MOTOR TYPE : BLDC EXPANDING SHOE TYPE

CENTRE LOCKING WITH WHEEL SEIZE FEATURE

**RANGE PER CHARGE** 

FRONT HYDRAULIC FORK 43MM WITH BUTTERFLY & LEGGUARD